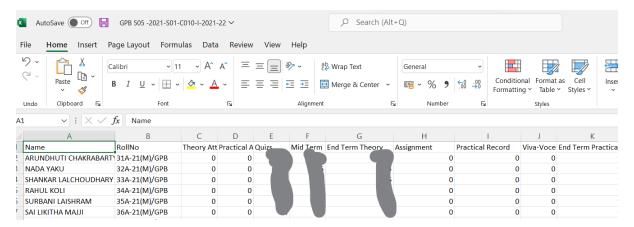

## Please click on Download CSV File

Upload CSV FILE

Please open the CSV file and enter marks in the sheet. Save the file

( Please Note: Do not change the student Roll no order or the Name of the file or any fields )

Next, click on **Upload CSV File** and choose the above saved CSV file and upload.