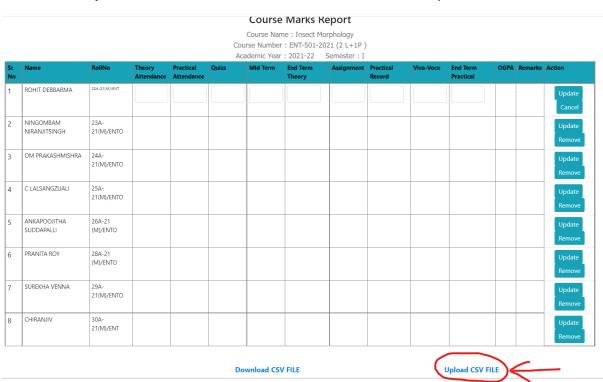

Upload CSV FILE

Please open the CSV file and enter marks in the sheet. Save the file

( Please Note: Do not change the student Roll no order or the Name of the file or any fields )

Next, click on **Upload CSV File** and choose the above saved CSV file and upload.

On Completion, please click on the Result Submit button at the end of the page for final submission.

| Sr.<br>No | Name                       | RollNo             | Theory<br>Attendance | Practical<br>Attendance | Quizs | Mid Term   | End Term<br>Theory | Assignment | Practical<br>Record | Viva-Voce | End Term<br>Practical | OGPA | Remarks | Action             |
|-----------|----------------------------|--------------------|----------------------|-------------------------|-------|------------|--------------------|------------|---------------------|-----------|-----------------------|------|---------|--------------------|
| 1         | ROHIT DEBBARMA             | 22A-21(M)/ENT      |                      |                         |       |            |                    |            |                     |           |                       |      |         | Update  <br>Cancel |
| 2         | NINGOMBAM<br>NIRANJITSINGH | 23A-<br>21(M)/ENTO |                      |                         |       |            |                    |            |                     |           |                       |      |         | Update<br>Remove   |
| 3         | OM PRAKASHMISHRA           | 24A-<br>21(M)/ENTO |                      |                         |       |            |                    |            |                     |           |                       |      |         | Update Remove      |
| 4         | C LALSANGZUALI             | 25A-<br>21(M)/ENTO |                      |                         |       |            |                    |            |                     |           |                       |      |         | Update<br>Remove   |
| 5         | ANKAPOOJITHA<br>SUDDAPALLI | 26A-21<br>(M)/ENTO |                      |                         |       |            |                    |            |                     |           |                       |      |         | Update Remove      |
| 6         | PRANITA ROY                | 28A-21<br>(M)/ENTO |                      |                         |       |            |                    |            |                     |           |                       |      |         | Update Remove      |
| 7         | SUREKHA VENNA              | 29A-<br>21(M)/ENTO |                      |                         |       |            |                    |            |                     |           |                       |      |         | Update Remove      |
| 8         | CHIRANJIV                  | 30A-<br>21(M)/ENT  |                      |                         |       |            |                    |            |                     |           |                       |      |         | Update Remove      |
|           | 1                          |                    |                      | 1                       | Do    | wnload CS\ | / FILE             |            | 1                   |           | Upload CSV F          | ILE  | I       |                    |