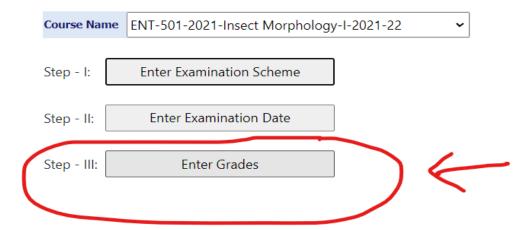

(iii) Under Step III: There are 2 ways to Assign Grades as shown in the screenshot below. Kindly read the steps carefully.
 Next, please click on Enter Grades button