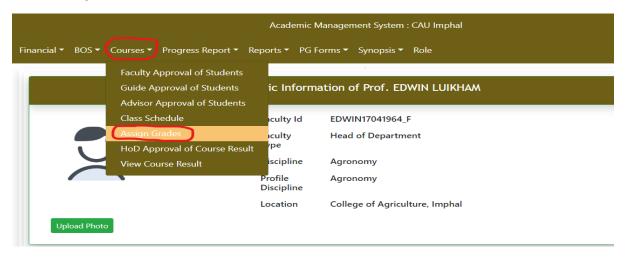

## Steps for entering marks in AMS:

- 1. Please Login to respective Course Leader account
- 2. Please Click on Courses Menu. Under it, please click on Assign Grades (i.e. Courses Menu -> Assign Grades) as shown in the screenshot below.