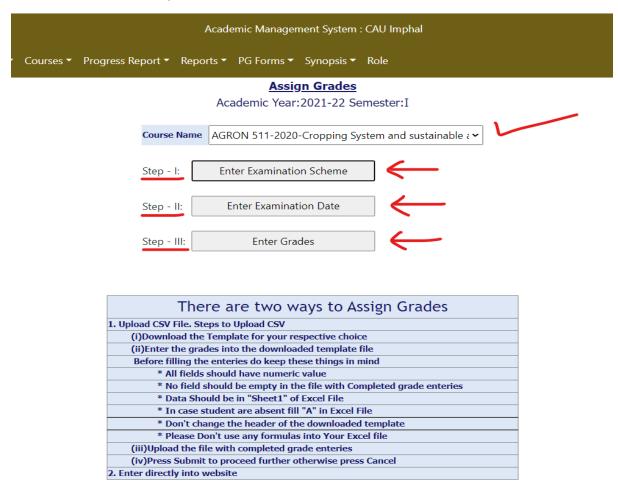

#### Assign Grades

- 4. Next, select the Course Name.
  - (i) Under Step I: Please click on "Enter Examination Scheme"

Now, please click on Assign link encircled in the screenshot below.

Next, please select the respective field values from the dropdown list as shown in the screenshot below. After completion, click on **Submit** button.

(iii) Under Step III: There are 2 ways to Assign Grades as shown in the screenshot below. Kindly read the steps carefully.
 Next, please click on Enter Grades button