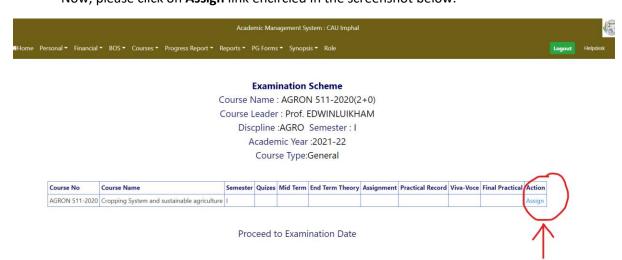

#### Assign Grades

- 4. Next, select the Course Name.
  - (i) Under Step I: Please click on "Enter Examination Scheme"

Now, please click on Assign link encircled in the screenshot below.

Next, please select the respective field values from the dropdown list as shown in the screenshot below. After completion, click on **Submit** button.